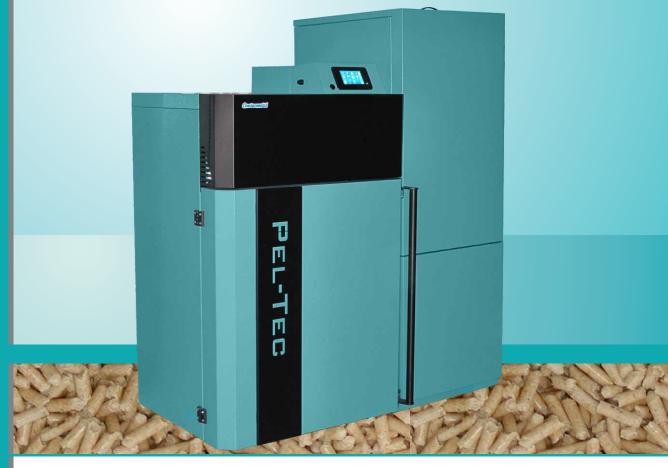

## WOOD PELLET BOILER

**HEATING TECHNIQUE** 

Steel hot water boilers are engineered for wood pellet firing. In the boiler is installed the burner for wood pellet firing with the automatic firing and automatic self-cleaning function which enables the reliable operation also with the low quality wood pellets. The function of the automatic cleaning flue gas tubes provides the unifying exchange of the heat and high and unifying level of boiler efficiency. Multifunctional digital boiler controller in a basic version offers the possibility of modulating boiler operation and control the level of pellets in the tank. Inbuilt return flow protection ensures correct boiler operation also at the lower return flow temperatures. PelTec lambda is boiler version with factory inbuilt lambda probe for further optimization of the combustion process. The pellet tank is the integral part of the boiler. The boiler is delivered in sections for easier transport into the boiler room.

## CHARACTERISTIC OF THE BOILER PelTec:

- Hot water boiler for central heating systems, PelTec, with integrated pellet burner, nominal heat output 12, 18, 24, 36 and 48 kW.
- High boiler efficiency and low maintenance requirements.
- Low emission of harmful compounds in the flue gases.
- Modulating operation of the boiler (30% -100%).
- Automatic cleaning of the burner grid and flue passages.
- Flue gas temperature sensor and level sensor pellets in the tank.
- Integrated return flow protection with 4way mixing valve with actuator for direct heating or buffer (storage) tank systems (in systems with several heating circuits required hydraulic crossover).
- Multifunctional digital controller with touch screen controls the boiler and can conduct one direct heating circuit and one domestic hot water circuit.
- Emptying the ash box, after having spent 2-3 pellet tanks (400-600kg).
- Accessories: room thermostat, GSM alert status of boiler and pellet tank, automatic filling of pellet tank, work of the boiler with external controller ...
- PelTec lambda is a version of PelTec with factory inbuilt lambda probe.