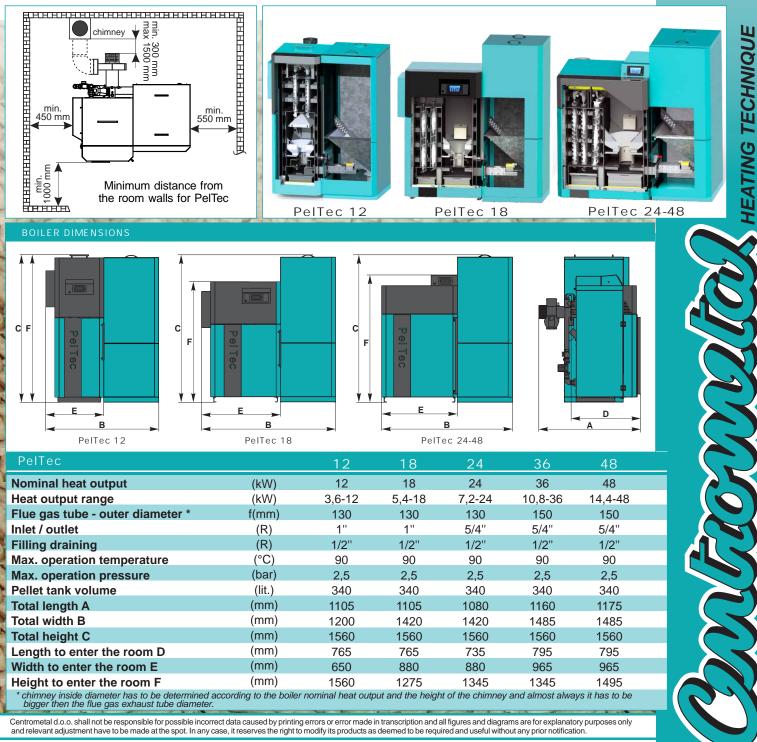

## CHARACTERISTIC OF THE BOILER PelTec:

- Hot water boiler for central heating systems, PelTec, with integrated pellet burner, nominal heat output 12, 18, 24, 36 and 48 kW.
- High boiler efficiency and low maintenance requirements.
- Low emission of harmful compounds in the flue gases.
- Modulating operation of the boiler (30% -100%).
- Automatic cleaning of the burner grid and flue passages.
- Flue gas temperature sensor and level sensor pellets in the tank.
- Integrated return flow protection with 4way mixing valve with actuator for direct heating or buffer (storage) tank systems (in systems with several heating circuits required hydraulic crossover).
- Multifunctional digital controller with touch screen controls the boiler and can conduct one direct heating circuit and one domestic hot water circuit.
- Emptying the ash box, after having spent 2-3 pellet tanks (400-600kg).
- Accessories: room thermostat, GSM alert status of boiler and pellet tank, automatic filling of pellet tank, work of the boiler with external controller ...
- PelTec lambda is a version of PelTec with factory inbuilt lambda probe.